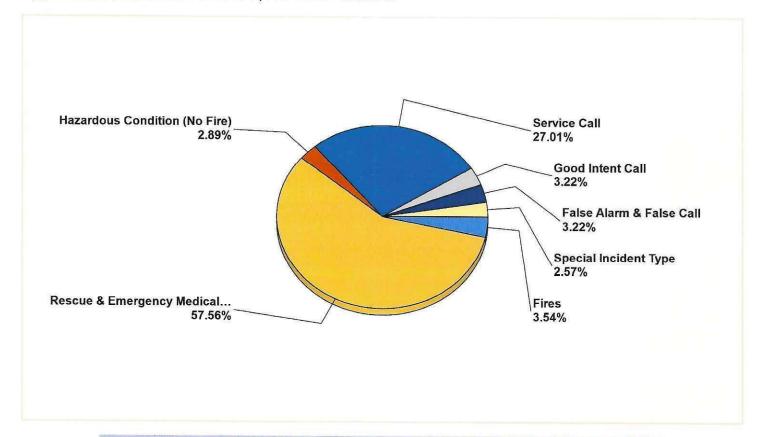

Mountain Home, AR

This report was generated on 12/18/2023 8:05:19 AM

Zone(s): All Zones | Start Date: 11/01/2023 | End Date: 11/30/2023

| MAJOR INCIDENT TYPE                | # INCIDENTS | % of TOTAL |
|------------------------------------|-------------|------------|
| Fires                              | 11          | 3.54%      |
| Rescue & Emergency Medical Service | 179         | 57.56%     |
| Hazardous Condition (No Fire)      | 9           | 2.89%      |
| Service Call                       | 84          | 27.01%     |
| Good Intent Call                   | 10          | 3.22%      |
| False Alarm & False Call           | 10          | 3.22%      |
| Special Incident Type              | 8           | 2.57%      |
| TOTAL                              | 311         | 100%       |